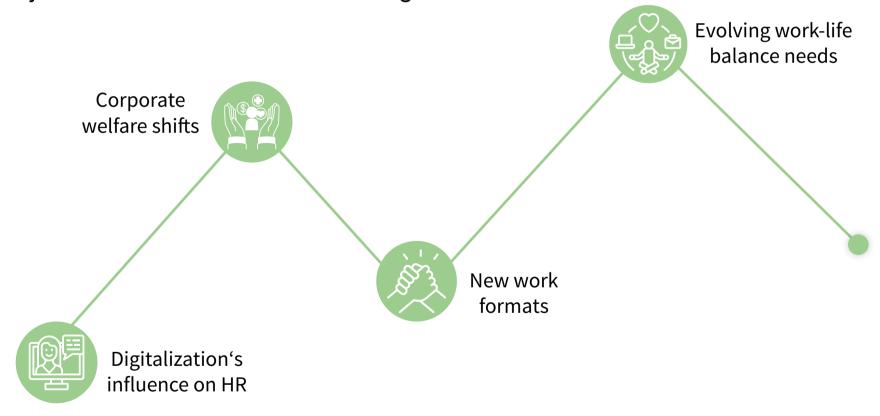

https://www.alpine-space.eu/project/apollo/

The project aims to face different challenges: